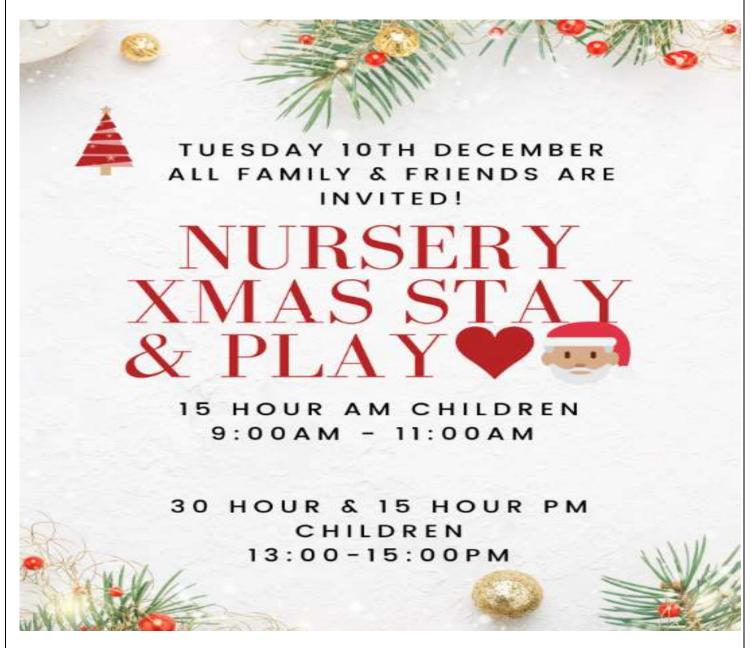

# **Nursery Stay & Play**

# Wednesday 11th December Thursday 12th December

Nursery class can wear their jumpers to the Stay & Play event on **Tuesday 10<sup>th</sup> December** 

Reception classes are to wear their jumpers on Wednesday 11th December for their Nativity.

# We are delighted to announce details of our Christmas Events with you...

| <u>Date/time</u>                        | <u>Event</u>                                                         | Who's involved                   |  |
|-----------------------------------------|----------------------------------------------------------------------|----------------------------------|--|
| Tuesday 10th December                   | Nursery Christmas Stay & Play                                        | Nursery AM                       |  |
| -                                       | 9am - 11am                                                           | Children & Parents               |  |
|                                         | Children to wear Christmas Jumpers                                   |                                  |  |
| Tuesday 10th December                   | Nursery Christmas Stay & Play                                        | Nursery 30H & Nursery PM         |  |
|                                         | 1pm - 3pm                                                            | Children & Parents               |  |
|                                         | Children to wear Chri                                                | stmas Jumpers                    |  |
| Tuesday 10 <sup>th</sup> December       | Pantomime Visit                                                      | Y1 - Y6                          |  |
| Wednesday 11th December                 | Flu Immunisations                                                    | YR - Y6                          |  |
| Wednesday 11 <sup>th</sup> December     | Reception Nativity                                                   | YR Children & Parents            |  |
| ,                                       | 2pm                                                                  |                                  |  |
|                                         | Children to wear Chri                                                | stmas Jumpers                    |  |
|                                         | 2 Tickets Per Child for t                                            |                                  |  |
| Wednesday 11th December                 | Christmas Dinner                                                     | Whole School                     |  |
| ,                                       | Christmas Jumpe                                                      | er Optional                      |  |
| Thursday 12 <sup>th</sup> December      | Carol Service                                                        | Y4/Y6 Children & Parents         |  |
| ,                                       | Y4/Y6                                                                | & Choir                          |  |
|                                         | 9:30 – 10:15am                                                       |                                  |  |
|                                         | Carol Service                                                        | Y3/Y5 Children & Parents         |  |
|                                         | Y3/Y5                                                                | & Choir                          |  |
|                                         | 10:30 – 11:15am                                                      |                                  |  |
| Thursday 12th December                  | Christmas Jumper Day                                                 | Whole School                     |  |
| Thursday 12th December                  | KS1 Christmas Performance                                            | KS1 Children & Parents           |  |
| 11101300 12111 2000111201               | 1.45pm                                                               | nor ermanerra ranerns            |  |
|                                         | 2 tickets per child for EITHER the mornin                            | a or the afternoon performance   |  |
| Friday 13 <sup>th</sup> December        | KS1 Christmas Performance                                            |                                  |  |
| , , , , , , , , , , , , , , , , , , , , | 9am                                                                  |                                  |  |
|                                         | 2 tickets per child for EITHER the mornin                            | ng or the afternoon performance  |  |
| Friday 13th December                    | Pyjama & Treat Day                                                   |                                  |  |
| Monday 16th December                    | Nursery Christmas Party Day                                          | Nursery Children                 |  |
|                                         | Nursery PM children are                                              | •                                |  |
|                                         | Children to come to school dressed in party clothes for a day of fun |                                  |  |
| Monday 16th December                    | Reception Christmas Party Day                                        | Reception Children               |  |
|                                         | Children to come to school dressed i                                 | n party clothes for a day of fun |  |
| Tuesday 17 <sup>th</sup> December       | Y5/Y6 Christmas Party Day                                            | Y5/Y6 Children                   |  |
|                                         | Children to come to school dressed i                                 | n party clothes for a day of fun |  |
| Wednesday 18th December                 | Y3/Y4 Christmas Party Day                                            | Y3/Y4 Children                   |  |
|                                         | Children to come to school dressed i                                 |                                  |  |
| Thursday 19 <sup>th</sup> December      | Y1/Y2 Christmas Party Day                                            | Y1/Y2 Children                   |  |
|                                         | Children to come to school dressed in                                | T                                |  |
| Friday 20th December                    | Last Day of Term                                                     | Whole School                     |  |
|                                         | Spring Term                                                          |                                  |  |
| Tuesday 7th January 2025                | School Re-Opens                                                      | Whole School                     |  |
|                                         |                                                                      |                                  |  |