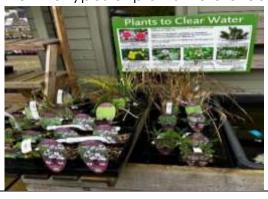

- Large troughs & large plant pots
- Fruit and vegetable seeds
- Large rocks, stones and rockery (no building materials)
- Stackers boxes and large bins to store food
- Pond plants to help clear the water
- Pond filter
- Pea gravel and stones
- Hanging baskets that are empty
- Hanging plants for ducks to hide in

Photos below of the types of plants we are looking for!