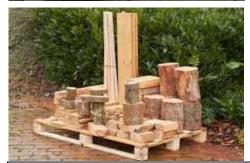

# **Early Years Outdoors**

This term, EYFS have been trying hard to develop the outdoor area to keep the children excited and develop their learning! It is looking great; however, we are on the hunt for a few items to help us get to our vision! If anyone has any of the following items, please could they be dropped into the EYFS outdoor area, or via the school office. Thanks in advance.

| Tyres – tractor, go-cart, bikes, scooter, pram, steering wheels. Car parts  Mheelbarrows (adult or child), small twigs, seashells, beach rocks, driftwood,  Old decking, long pieces of wood, log  Bread crates, vegetable crates, old shopping baskets  Guttering and piping  Cable reels of all sizes and materials  Tarpaulin, tent pegs, mesh, ropes, tent clips, tents for den building  Pallets  Netting and landscape netting  Buckets, tubs, laundry baskets  Kitchen ware – pots, pans, utensils, cake tins, foil tins, fins of different sizes  Plastic boxes for storage  Wheelbarrows (adult or child), small twicks, small twigs, seashells, beach rocks, driftwood,  Wheelbarrows (adult or child), small twigs, seashells, beach rocks, driftwood,  Wheelbarrows (adult or child), small twigs, seashells, beach rocks, driftwood,  Bucks, firb, ball world animals – dinosaurs etc  Bark  Hay bales  Bark  Large and small troughs  Carbert signs, road signs and traffic cones  Fancy dress costumes, hats, bags, scarves, jewellery, shoes  Fancy dress costumes, hats, bags, scarves, jewellery, shoes  Buckets  Trugs and flexi tubs  Trugs and flexi tubs  Bamboo  Bamboo  Bamboo  Fabric – curtains, sheets  Tape measures, builders' tools (plastic)  Pulleys  Plastic boxes for storage  Vooden boxes for storage  Clipboards  Pencil pots  Large paint brushes, window washers, sponges, brushes,                                                                                                                                                                                                                                                                                                                                                                                                                                                                                                                                                                                                                                                                                                     | Loose Parts and Equipment Wish List for Early Years |                                   |                              |
|--------------------------------------------------------------------------------------------------------------------------------------------------------------------------------------------------------------------------------------------------------------------------------------------------------------------------------------------------------------------------------------------------------------------------------------------------------------------------------------------------------------------------------------------------------------------------------------------------------------------------------------------------------------------------------------------------------------------------------------------------------------------------------------------------------------------------------------------------------------------------------------------------------------------------------------------------------------------------------------------------------------------------------------------------------------------------------------------------------------------------------------------------------------------------------------------------------------------------------------------------------------------------------------------------------------------------------------------------------------------------------------------------------------------------------------------------------------------------------------------------------------------------------------------------------------------------------------------------------------------------------------------------------------------------------------------------------------------------------------------------------------------------------------------------------------------------------------------------------------------------------------------------------------------------------------------------------------------------------------------------------------------------------------------------------------------------------------------------------------------------------|-----------------------------------------------------|-----------------------------------|------------------------------|
| steering wheels. Car parts Small shopping trolleys  Old decking, long pieces of wood, log  Bread crates, vegetable crates, old shopping baskets  Guttering and piping  Cable reels of all sizes and materials  Tarpaulin, tent pegs, mesh, ropes, tent clips, tents for den building  Pallets  Netting and landscape netting  Buckets, tubs, laundry baskets  Kitchen ware – pots, pans, utensils, cake tins, foil tins, fins of different sizes  Plastic boxes for storage  Wheelbarrows (adult or child), small twigs, seashells, beach rocks, driftwood,  Small world animals – dinosaurs etc  Small world animals – dinosaurs etc  Small world animals – Bark  Bark  Large and small troughs  Cable reels of all sizes and digging  Large plant pots  Fancy dress costumes, hats, bags, scarves, jewellery, shoes  Fancy dress costumes, for scarves, jewellery, shoes  Fancy dress costumes, for storage and traffic cones  Fancy dress costu | Tyres – tractor, go-cart,                           | Diggers, cars, and trucks         | Natural items – stones, tree |
| Car parts small shopping trolleys rocks, driftwood, Old decking, long pieces of wood, log  Bread crates, vegetable crates, old shopping baskets  Guttering and piping  Cable reels of all sizes and materials  Tarpaulin, tent pegs, mesh, ropes, tent clips, tents for den building  Pallets  Netting and landscape netting  Buckets, tubs, laundry baskets  Kitchen ware – pots, pans, utensils, cake tins, foil tins, fins of different sizes  Plastic boxes for storage  Vanil world animals – Hay bales  Bark  Hay bales  Bark  Large and small troughs  Cable reels of all sizes – preferably wooden or plastic  Spades, forks, trowels for digging and traffic cones  Fancy dress costumes, hats, bags, scarves, jewellery, shoes  Fancy dress costumes, for storage, speellery, shoes  Fancy dress costumes, hats, bags, scarves, jewellery, shoes | ·                                                   |                                   |                              |
| Old decking, long pieces of wood, log dinosaurs etc dinosaurs etc Bark  Bread crates, vegetable crates, old shopping baskets  Guttering and piping  Cable reels of all sizes and materials  Tarpaulin, tent pegs, mesh, ropes, tent clips, tents for den building  Buckets, tubs, laundry baskets  Kitchen ware – pots, pans, utensils, cake tins, foil tins, tins of different sizes  Plastic boxes for storage.  Wooden boxes for storage  Small world animals – dinosaurs etc Bark  Small world animals – dinosaurs etc Bark  Large and small troughs  Cable reels of all sizes and preferably wooden or plastic  Small world animals – dinosaurs etc Bark  Large and small troughs  Cable reels of all sizes and diagging Large plant pots Large plant pots  Fancy dress costumes, hats, bags, scarves, jewellery, shoes  Fancy dress costumes, hats,  | •                                                   | Wheelbarrows (adult or child),    | _                            |
| Bread crates, vegetable crates, old shopping baskets  Guttering and piping  Cable reels of all sizes and materials  Tarpaulin, tent pegs, mesh, ropes, tent clips, tent sfor den building  Buckets, tubs, laundry baskets  Kitchen ware – pots, pans, utensils, cake tins, foil tins, tins of different sizes  Plastic boxes for storage  Wooden boxes for storage  Bread crates, vegetable Small world people of all sizes – preferably wooden or plastic basizes — preferably wooden or plastic  Small world people of all sizes — Large and small troughs  Large plant pots  Clid street signs, road signs and traffic cones  Fancy dress costumes, hats, bags, scarves, jewellery, shoes  Fancy dress castumes, hats, bags, road signs, and traffic cones                                                                                                                                                                                                                        | Car parts                                           | small shopping trolleys           | rocks, driftwood,            |
| Bread crates, vegetable crates, old shopping baskets  Guttering and piping  Cable reels of all sizes and materials  Tarpaulin, tent pegs, mesh, ropes, tent clips, tents for den building  Pallets  Netting and landscape netting  Buckets, tubs, laundry baskets  Kitchen ware – pots, pans, utensils, cake tins, foil tins, tins of different sizes  Plastic boxes for storage  Wooden boxes for storage  Small world people of all sizes – preferably wooden or plastic signs, road signs, and traffic cones  Large plant pots  Large and small troughs  Old street signs, road signs, and traffic cones  Fancy dress costumes, hats, bags, scarves, jewellery, shoes  Trugs and flexi tubs  Trugs and serves, wooden preferable preferable preferable preferable | Old decking, long pieces of                         | Small world animals –             | Hay bales                    |
| crates, old shopping baskets  Guttering and piping  Cable reels of all sizes and materials  Tarpaulin, tent pegs, mesh, ropes, tent clips, tents for den building  Pallets  Netting and landscape netting  Buckets, tubs, laundry baskets  Kitchen ware – pots, pans, utensils, cake tins, foil tins, tins of different sizes  Plastic boxes for storage  Wooden boxes for storage  Datages, forks, trowels for digging  Large plant pots  Large plant pots  Large plant pots  Fancy dress costumes, hats, bags, scarves, jewellery, shoes  Buckets  Trugs and flexi tubs  Bamboo  Fabric – curtains, sheets  Tape measures, builders' tools (plastic) Pulleys  Plastic boxes for storage.  Clipboards Pencil pots Large paint brushes, window                                                                                                                                                                                                                                                                                                                                                                                                                                                                                                                                                                                                                                                                                                                                                                                                                                                                                                                                                                                                                                                                                                                                                                                          | wood, log                                           | dinosaurs etc                     | Bark                         |
| baskets Guttering and piping Spades, forks, trowels for digging and traffic cones  Cable reels of all sizes and materials  Cable reels of all sizes and digging and traffic cones  Earge plant pots  Fancy dress costumes, hats, bags, scarves, jewellery, shoes  Buckets  Trugs and flexi tubs  Trugs and flexi tubs  Bamboo  Buckets, tubs, laundry baskets  Kitchen ware – pots, pans, utensils, cake tins, foil tins, tins of different sizes  Plastic boxes for storage.  Wooden boxes for storage  Wooden boxes for storage  Large plant pots  Large plant pots  Large plant pots  Large plant pots  Clipboards  Pencil pots  Large paint brushes, window                                                                                                                                                                                                                                                                                                                                                                                                                                                                                                                                                                                                                                                                                                                                                                                                                                                                                                                                                                                                                                                                                                                                                                                                                                                                                                                                        | Bread crates, vegetable                             | Small world people of all sizes – | Large and small troughs      |
| Guttering and piping  Spades, forks, trowels for digging  Cable reels of all sizes and materials  Cable reels of all sizes and materials  Cable reels of all sizes and materials  Large plant pots  Fancy dress costumes, hats, bags, scarves, jewellery, shoes  Fancy dress costumes, hats, bags, scarves, jewellery, shoes  Tarpaulin, tent pegs, mesh, ropes, tent clips, tents for den building  Pallets  Netting and landscape netting  Buckets, tubs, laundry baskets  Kitchen ware – pots, pans, utensils, cake tins, foil tins, tins of different sizes  Plastic boxes for storage.  Wooden boxes for storage  Clipboards Pencil pots  Large paint brushes, window  Clid street signs, road signs and traffic cones  Fancy dress costumes, hats, bags, scarves, jewellery, shoes  Buckets  Trugs and flexi tubs  Fabric – curtains, sheets  Tape measures, builders' tools (plastic) Pulleys  Stage  Musical instruments                                                                                                                                                                                                                                                                                                                                                                                                                                                                                                                                                                                                                                                                                                                                                                                                                                                                                                                                                                                                                                                                                                                                                                                               | crates, old shopping                                | preferably wooden or plastic      |                              |
| Cable reels of all sizes and materials  Cable reels of all sizes and materials  Large plant pots  Earge plant pots  Large plant pots  Fancy dress costumes, hats, bags, scarves, jewellery, shoes  Fancy dress costumes, hats, bags, scarves, jewellery, shoes  Buckets  Fancy dress costumes, hats, bags, scarves, jewellery, shoes  Buckets  Fancy dress costumes, hats, bags, scarves, jewellery, shoes  Buckets  Trugs and flexi tubs  Bamboo  Retting  Willow for weaving baskets  Kitchen ware – pots, pans, utensils, cake tins, foil tins, tins of different sizes  Plastic boxes for storage.  Wooden boxes for storage  Wooden boxes for storage  Large paint brushes, window                                                                                                                                                                                                                                                                                                                                                                                                                                                                                                                                                                                                                                                                                                                                                                                                                                                                                                                                                                                                                                                                                                                                                                                                                                                                                                                                                                                                                                        | baskets                                             |                                   |                              |
| Cable reels of all sizes and materials  Large plant pots  Fancy dress costumes, hats, bags, scarves, jewellery, shoes  Tarpaulin, tent pegs, mesh, ropes, tent clips, tents for den building  Pallets  Netting and landscape netting  Buckets, tubs, laundry baskets  Kitchen ware – pots, pans, utensils, cake tins, foil tins, tins of different sizes  Plastic boxes for storage.  Wooden boxes for storage  Large plant pots  Fancy dress costumes, hats, bags, scarves, jewellery, shoes  Buckets  Trugs and flexi tubs  Fabric – curtains, sheets  Fabric – curtains, sheets  Tape measures, builders' tools (plastic)  Pulleys  Stage  Musical instruments                                                                                                                                                                                                                                                                                                                                                                                                                                                                                                                                                                                                                                                                                                                                                                                                                                                                                                                                                                                                                                                                                                                                                                                                                                                                                                                                                                                                                                                              | Guttering and piping                                | Spades, forks, trowels for        | Old street signs, road signs |
| materials  Tarpaulin, tent pegs, mesh, ropes, tent clips, tents for den building  Pallets  Netting and landscape netting  Buckets, tubs, laundry baskets  Kitchen ware – pots, pans, utensils, cake tins, foil tins, tins of different sizes  Plastic boxes for storage  Ware – pots pans, tins of different sizes  Plastic boxes for storage  Ware – pots pans, cylinders, pipettes  Pencil pots  Large trees that have been Buckets  Trugs and flexi tubs  Bamboo  Fabric – curtains, sheets  Tape measures, builders' tools (plastic)  Pulleys  Stage  Musical instruments  Large paint brushes, window                                                                                                                                                                                                                                                                                                                                                                                                                                                                                                                                                                                                                                                                                                                                                                                                                                                                                                                                                                                                                                                                                                                                                                                                                                                                                                                                                                                                                                                                                                                     |                                                     | digging                           | and traffic cones            |
| Tarpaulin, tent pegs, mesh, ropes, tent clips, tents for den building  Pallets  Netting and landscape netting  Buckets, tubs, laundry baskets  Kitchen ware – pots, pans, utensils, cake tins, foil tins, tins of different sizes  Plastic boxes for storage.  Wooden boxes for storage  Varge trees that have been planted  Buckets  Trugs and flexi tubs  Bamboo  Fabric – curtains, sheets  Tape measures, builders' tools (plastic)  Pulleys  Stage  Musical instruments  Large paint brushes, window                                                                                                                                                                                                                                                                                                                                                                                                                                                                                                                                                                                                                                                                                                                                                                                                                                                                                                                                                                                                                                                                                                                                                                                                                                                                                                                                                                                                                                                                                                                                                                                                                      | Cable reels of all sizes and                        | Large plant pots                  | Fancy dress costumes, hats,  |
| Tarpaulin, tent pegs, mesh, ropes, tent clips, tents for den building  Pallets  Netting and landscape netting  Buckets, tubs, laundry baskets  Kitchen ware – pots, pans, utensils, cake tins, foil tins, tins of different sizes  Plastic boxes for storage.  Wooden boxes for storage  Large trees that have been planted  Buckets  Trugs and flexi tubs  Bamboo  Fabric – curtains, sheets  Tape measures, builders' tools (plastic)  Pulleys  Stage  Musical instruments  Large paint brushes, window                                                                                                                                                                                                                                                                                                                                                                                                                                                                                                                                                                                                                                                                                                                                                                                                                                                                                                                                                                                                                                                                                                                                                                                                                                                                                                                                                                                                                                                                                                                                                                                                                      | materials                                           |                                   | bags, scarves, jewellery,    |
| ropes, tent clips, tents for den building  Pallets  Netting and landscape netting  Buckets, tubs, laundry baskets  Kitchen ware – pots, pans, utensils, cake tins, foil tins, tins of different sizes  Plastic boxes for storage.  Wooden boxes for storage  We planted  Dianted  Trugs and flexi tubs  Bamboo  Fabric – curtains, sheets  Fabric – curtains, sheets  Tape measures, builders' tools (plastic) Pulleys  Stage  Pencil pots  Large paint brushes, window                                                                                                                                                                                                                                                                                                                                                                                                                                                                                                                                                                                                                                                                                                                                                                                                                                                                                                                                                                                                                                                                                                                                                                                                                                                                                                                                                                                                                                                                                                                                                                                                                                                        |                                                     |                                   |                              |
| Pallets Pallets Netting and landscape netting  Buckets, tubs, laundry baskets  Kitchen ware – pots, pans, utensils, cake tins, foil tins, tins of different sizes  Plastic boxes for storage.  Wooden boxes for storage  Wetting and landscape Bamboo Fabric – curtains, sheets  Tape measures, builders' tools (plastic) Pulleys  Stage Musical instruments  Large paint brushes, window                                                                                                                                                                                                                                                                                                                                                                                                                                                                                                                                                                                                                                                                                                                                                                                                                                                                                                                                                                                                                                                                                                                                                                                                                                                                                                                                                                                                                                                                                                                                                                                                                          |                                                     |                                   |                              |
| Pallets Netting and landscape netting  Buckets, tubs, laundry baskets  Kitchen ware – pots, pans, utensils, cake tins, foil tins, tins of different sizes  Plastic boxes for storage. Wooden boxes for storage  Netting and landscape netting  Fabric – curtains, sheets  Tape measures, builders' tools (plastic) Pulleys  Stage  Musical instruments  Large paint brushes, window                                                                                                                                                                                                                                                                                                                                                                                                                                                                                                                                                                                                                                                                                                                                                                                                                                                                                                                                                                                                                                                                                                                                                                                                                                                                                                                                                                                                                                                                                                                                                                                                                                |                                                     | planted                           | Trugs and flexi tubs         |
| Buckets, tubs, laundry baskets  Kitchen ware – pots, pans, utensils, cake tins, foil tins, tins of different sizes  Plastic boxes for storage.  Willow for weaving Fabric – curtains, sheets  Tape measures, builders' tools (plastic)  Pulleys  Stage  Musical instruments  Large paint brushes, window                                                                                                                                                                                                                                                                                                                                                                                                                                                                                                                                                                                                                                                                                                                                                                                                                                                                                                                                                                                                                                                                                                                                                                                                                                                                                                                                                                                                                                                                                                                                                                                                                                                                                                                                                                                                                       |                                                     |                                   |                              |
| Buckets, tubs, laundry baskets  Kitchen ware – pots, pans, utensils, cake tins, foil tins, tins of different sizes  Plastic boxes for storage.  Willow for weaving Fabric – curtains, sheets  Tape measures, builders' tools (plastic)  Pulleys  Stage  Musical instruments  Large paint brushes, window                                                                                                                                                                                                                                                                                                                                                                                                                                                                                                                                                                                                                                                                                                                                                                                                                                                                                                                                                                                                                                                                                                                                                                                                                                                                                                                                                                                                                                                                                                                                                                                                                                                                                                                                                                                                                       | Pallets                                             |                                   | Bamboo                       |
| Kitchen ware – pots, pans, utensils, cake tins, foil tins, tins of different sizes  Plastic boxes for storage. Wooden boxes for storage  Large paint brushes, window  Tape measures, builders' tools (plastic) Pulleys  Stage  Musical instruments                                                                                                                                                                                                                                                                                                                                                                                                                                                                                                                                                                                                                                                                                                                                                                                                                                                                                                                                                                                                                                                                                                                                                                                                                                                                                                                                                                                                                                                                                                                                                                                                                                                                                                                                                                                                                                                                             |                                                     | Š                                 |                              |
| Kitchen ware – pots, pans, utensils, cake tins, foil tins, tins of different sizes  Plastic boxes for storage. Wooden boxes for storage  Large paint brushes, window  Tape measures, builders' tools (plastic) Pulleys  Stage  Musical instruments                                                                                                                                                                                                                                                                                                                                                                                                                                                                                                                                                                                                                                                                                                                                                                                                                                                                                                                                                                                                                                                                                                                                                                                                                                                                                                                                                                                                                                                                                                                                                                                                                                                                                                                                                                                                                                                                             | ,                                                   | Willow for weaving                | Fabric – curtains, sheets    |
| utensils, cake tins, foil tins,<br>tins of different sizescylinders, pipettestools (plastic)<br>PulleysPlastic boxes for storage.ClipboardsStageWooden boxes for storagePencil potsMusical instrumentsLarge paint brushes, window                                                                                                                                                                                                                                                                                                                                                                                                                                                                                                                                                                                                                                                                                                                                                                                                                                                                                                                                                                                                                                                                                                                                                                                                                                                                                                                                                                                                                                                                                                                                                                                                                                                                                                                                                                                                                                                                                              |                                                     | luga colon dora funcio            | Tana na agura a buildara'    |
| tins of different sizes  Plastic boxes for storage.  Wooden boxes for storage  Large paint brushes, window  Pulleys  Stage  Musical instruments                                                                                                                                                                                                                                                                                                                                                                                                                                                                                                                                                                                                                                                                                                                                                                                                                                                                                                                                                                                                                                                                                                                                                                                                                                                                                                                                                                                                                                                                                                                                                                                                                                                                                                                                                                                                                                                                                                                                                                                |                                                     |                                   | I                            |
| Plastic boxes for storage. Wooden boxes for storage  Pencil pots  Large paint brushes, window  Stage  Musical instruments                                                                                                                                                                                                                                                                                                                                                                                                                                                                                                                                                                                                                                                                                                                                                                                                                                                                                                                                                                                                                                                                                                                                                                                                                                                                                                                                                                                                                                                                                                                                                                                                                                                                                                                                                                                                                                                                                                                                                                                                      |                                                     | Cylinders, piperies               | ,,,                          |
| Wooden boxes for storage Pencil pots Musical instruments  Large paint brushes, window                                                                                                                                                                                                                                                                                                                                                                                                                                                                                                                                                                                                                                                                                                                                                                                                                                                                                                                                                                                                                                                                                                                                                                                                                                                                                                                                                                                                                                                                                                                                                                                                                                                                                                                                                                                                                                                                                                                                                                                                                                          |                                                     | Cliphogras                        | ,                            |
| Large paint brushes, window                                                                                                                                                                                                                                                                                                                                                                                                                                                                                                                                                                                                                                                                                                                                                                                                                                                                                                                                                                                                                                                                                                                                                                                                                                                                                                                                                                                                                                                                                                                                                                                                                                                                                                                                                                                                                                                                                                                                                                                                                                                                                                    | _                                                   | I                                 | j –                          |
|                                                                                                                                                                                                                                                                                                                                                                                                                                                                                                                                                                                                                                                                                                                                                                                                                                                                                                                                                                                                                                                                                                                                                                                                                                                                                                                                                                                                                                                                                                                                                                                                                                                                                                                                                                                                                                                                                                                                                                                                                                                                                                                                | Wooden boxes for storage                            | •                                 | Mosical Instruments          |
| wasilots, sportiges, blosties,                                                                                                                                                                                                                                                                                                                                                                                                                                                                                                                                                                                                                                                                                                                                                                                                                                                                                                                                                                                                                                                                                                                                                                                                                                                                                                                                                                                                                                                                                                                                                                                                                                                                                                                                                                                                                                                                                                                                                                                                                                                                                                 |                                                     | ,                                 |                              |
| hand brushes                                                                                                                                                                                                                                                                                                                                                                                                                                                                                                                                                                                                                                                                                                                                                                                                                                                                                                                                                                                                                                                                                                                                                                                                                                                                                                                                                                                                                                                                                                                                                                                                                                                                                                                                                                                                                                                                                                                                                                                                                                                                                                                   |                                                     |                                   |                              |