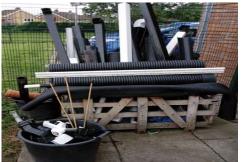

# **Early Years Outdoors**

This term, EYFS have been trying hard to develop the outdoor area to keep the children excited and develop their learning! It is looking great; however, we are on the hunt for a few items to help us get to our vision! If anyone has any of the following items, please could they be dropped into the EYFS outdoor area, or via the school office. Thanks in advance.

| Tyres – tractor, go-cart, bikes, scooter, pram, steering wheels. Car parts  Mheelbarrows (adult or child), small twigs, seashells, beach rocks, driftwood,  Old decking, long pieces of wood, log  Bread crates, vegetable crates, old shopping baskets  Guttering and piping  Cable reels of all sizes and materials  Tarpaulin, tent pegs, mesh, ropes, tent clips, tents for den building  Pallets  Netting and landscape netting  Buckets, tubs, laundry baskets  Kitchen ware – pots, pans, utensils, cake tins, foil tins, fins of different sizes  Plastic boxes for storage  Wheelbarrows (adult or child), small twicks, small twigs, seashells, beach rocks, driftwood,  Wheelbarrows (adult or child), small twigs, seashells, beach rocks, driftwood,  Wheelbarrows (adult or child), small twigs, seashells, beach rocks, driftwood,  Bucks, firb, ball world animals – dinosaurs etc  Bark  Hay bales  Bark  Large and small troughs  Carbert signs, road signs and traffic cones  Fancy dress costumes, hats, bags, scarves, jewellery, shoes  Fancy dress costumes, hats, bags, scarves, jewellery, shoes  Buckets  Trugs and flexi tubs  Trugs and flexi tubs  Bamboo  Bamboo  Bamboo  Fabric – curtains, sheets  Tape measures, builders' tools (plastic)  Pulleys  Plastic boxes for storage  Vooden boxes for storage  Clipboards  Pencil pots  Large paint brushes, window washers, sponges, brushes,                                                                                                                                                                                                                                                                                                                                                                                                                                                                                                                                                                                                                                                                                                     | Loose Parts and Equipment Wish List for Early Years |                                   |                              |
|--------------------------------------------------------------------------------------------------------------------------------------------------------------------------------------------------------------------------------------------------------------------------------------------------------------------------------------------------------------------------------------------------------------------------------------------------------------------------------------------------------------------------------------------------------------------------------------------------------------------------------------------------------------------------------------------------------------------------------------------------------------------------------------------------------------------------------------------------------------------------------------------------------------------------------------------------------------------------------------------------------------------------------------------------------------------------------------------------------------------------------------------------------------------------------------------------------------------------------------------------------------------------------------------------------------------------------------------------------------------------------------------------------------------------------------------------------------------------------------------------------------------------------------------------------------------------------------------------------------------------------------------------------------------------------------------------------------------------------------------------------------------------------------------------------------------------------------------------------------------------------------------------------------------------------------------------------------------------------------------------------------------------------------------------------------------------------------------------------------------------------|-----------------------------------------------------|-----------------------------------|------------------------------|
| steering wheels. Car parts Small shopping trolleys  Old decking, long pieces of wood, log  Bread crates, vegetable crates, old shopping baskets  Guttering and piping  Cable reels of all sizes and materials  Tarpaulin, tent pegs, mesh, ropes, tent clips, tents for den building  Pallets  Netting and landscape netting  Buckets, tubs, laundry baskets  Kitchen ware – pots, pans, utensils, cake tins, foil tins, fins of different sizes  Plastic boxes for storage  Wheelbarrows (adult or child), small twigs, seashells, beach rocks, driftwood,  Small world animals – dinosaurs etc  Small world animals – dinosaurs etc  Small world animals – Bark  Bark  Large and small troughs  Cable reels of all sizes and digging  Large plant pots  Fancy dress costumes, hats, bags, scarves, jewellery, shoes  Fancy dress costumes, for scarves, jewellery, shoes  Fancy dress costumes, for storage and traffic cones  Fancy dress costu | Tyres – tractor, go-cart,                           | Diggers, cars, and trucks         | Natural items – stones, tree |
| Car parts small shopping trolleys rocks, driftwood, Old decking, long pieces of wood, log  Bread crates, vegetable crates, old shopping baskets  Guttering and piping  Cable reels of all sizes and materials  Tarpaulin, tent pegs, mesh, ropes, tent clips, tents for den building  Pallets  Netting and landscape netting  Buckets, tubs, laundry baskets  Kitchen ware – pots, pans, utensils, cake tins, foil tins, fins of different sizes  Plastic boxes for storage  Vanil world animals – Hay bales  Bark  Hay bales  Bark  Large and small troughs  Cable reels of all sizes – preferably wooden or plastic  Spades, forks, trowels for digging and traffic cones  Fancy dress costumes, hats, bags, scarves, jewellery, shoes  Fancy dress costumes, for storage, speellery, shoes  Fancy dress costumes, hats, bags, scarves, jewellery, shoes | ·                                                   |                                   |                              |
| Old decking, long pieces of wood, log dinosaurs etc dinosaurs etc Bark  Bread crates, vegetable crates, old shopping baskets  Guttering and piping  Cable reels of all sizes and materials  Tarpaulin, tent pegs, mesh, ropes, tent clips, tents for den building  Buckets, tubs, laundry baskets  Kitchen ware – pots, pans, utensils, cake tins, foil tins, tins of different sizes  Plastic boxes for storage.  Wooden boxes for storage  Small world animals – dinosaurs etc Bark  Small world animals – dinosaurs etc Bark  Large and small troughs  Cable reels of all sizes and preferably wooden or plastic  Small world animals – dinosaurs etc Bark  Large and small troughs  Cable reels of all sizes and diagging Large plant pots Large plant pots  Fancy dress costumes, hats, bags, scarves, jewellery, shoes  Fancy dress costumes, hats,  | •                                                   | Wheelbarrows (adult or child),    | _                            |
| Bread crates, vegetable crates, old shopping baskets  Guttering and piping  Cable reels of all sizes and materials  Tarpaulin, tent pegs, mesh, ropes, tent clips, tent sfor den building  Buckets, tubs, laundry baskets  Kitchen ware – pots, pans, utensils, cake tins, foil tins, tins of different sizes  Plastic boxes for storage  Wooden boxes for storage  Bread crates, vegetable Small world people of all sizes – preferably wooden or plastic basizes — preferably wooden or plastic  Small world people of all sizes — Large and small troughs  Large plant pots  Clid street signs, road signs and traffic cones  Fancy dress costumes, hats, bags, scarves, jewellery, shoes  Fancy dress castumes, hats, bags, road signs, and traffic cones                                                                                                                                                                                                                        | Car parts                                           | small shopping trolleys           | rocks, driftwood,            |
| Bread crates, vegetable crates, old shopping baskets  Guttering and piping  Cable reels of all sizes and materials  Tarpaulin, tent pegs, mesh, ropes, tent clips, tents for den building  Pallets  Netting and landscape netting  Buckets, tubs, laundry baskets  Kitchen ware – pots, pans, utensils, cake tins, foil tins, tins of different sizes  Plastic boxes for storage  Wooden boxes for storage  Small world people of all sizes – preferably wooden or plastic signs, road signs, and traffic cones  Large plant pots  Large and small troughs  Old street signs, road signs, and traffic cones  Fancy dress costumes, hats, bags, scarves, jewellery, shoes  Trugs and flexi tubs  Trugs and serves, wooden preferable preferable preferable preferable | Old decking, long pieces of                         | Small world animals –             | Hay bales                    |
| crates, old shopping baskets  Guttering and piping  Cable reels of all sizes and materials  Tarpaulin, tent pegs, mesh, ropes, tent clips, tents for den building  Pallets  Netting and landscape netting  Buckets, tubs, laundry baskets  Kitchen ware – pots, pans, utensils, cake tins, foil tins, tins of different sizes  Plastic boxes for storage  Wooden boxes for storage  Datages, forks, trowels for digging  Large plant pots  Large plant pots  Large plant pots  Fancy dress costumes, hats, bags, scarves, jewellery, shoes  Buckets  Trugs and flexi tubs  Bamboo  Fabric – curtains, sheets  Tape measures, builders' tools (plastic) Pulleys  Plastic boxes for storage.  Clipboards Pencil pots Large paint brushes, window                                                                                                                                                                                                                                                                                                                                                                                                                                                                                                                                                                                                                                                                                                                                                                                                                                                                                                                                                                                                                                                                                                                                                                                          | wood, log                                           | dinosaurs etc                     | Bark                         |
| baskets Guttering and piping Spades, forks, trowels for digging and traffic cones  Cable reels of all sizes and materials  Cable reels of all sizes and digging and traffic cones  Earge plant pots  Fancy dress costumes, hats, bags, scarves, jewellery, shoes  Buckets  Trugs and flexi tubs  Trugs and flexi tubs  Bamboo  Buckets, tubs, laundry baskets  Kitchen ware – pots, pans, utensils, cake tins, foil tins, tins of different sizes  Plastic boxes for storage.  Wooden boxes for storage  Wooden boxes for storage  Large plant pots  Large plant pots  Large plant pots  Large plant pots  Clipboards  Pencil pots  Large paint brushes, window                                                                                                                                                                                                                                                                                                                                                                                                                                                                                                                                                                                                                                                                                                                                                                                                                                                                                                                                                                                                                                                                                                                                                                                                                                                                                                                                        | Bread crates, vegetable                             | Small world people of all sizes – | Large and small troughs      |
| Guttering and piping  Spades, forks, trowels for digging  Cable reels of all sizes and materials  Cable reels of all sizes and materials  Cable reels of all sizes and materials  Large plant pots  Fancy dress costumes, hats, bags, scarves, jewellery, shoes  Fancy dress costumes, hats, bags, scarves, jewellery, shoes  Tarpaulin, tent pegs, mesh, ropes, tent clips, tents for den building  Pallets  Netting and landscape netting  Buckets, tubs, laundry baskets  Kitchen ware – pots, pans, utensils, cake tins, foil tins, tins of different sizes  Plastic boxes for storage.  Wooden boxes for storage  Clipboards Pencil pots  Large paint brushes, window  Clid street signs, road signs and traffic cones  Fancy dress costumes, hats, bags, scarves, jewellery, shoes  Buckets  Trugs and flexi tubs  Fabric – curtains, sheets  Tape measures, builders' tools (plastic) Pulleys  Stage  Musical instruments                                                                                                                                                                                                                                                                                                                                                                                                                                                                                                                                                                                                                                                                                                                                                                                                                                                                                                                                                                                                                                                                                                                                                                                               | crates, old shopping                                | preferably wooden or plastic      |                              |
| Cable reels of all sizes and materials  Cable reels of all sizes and materials  Large plant pots  Earge plant pots  Large plant pots  Fancy dress costumes, hats, bags, scarves, jewellery, shoes  Fancy dress costumes, hats, bags, scarves, jewellery, shoes  Buckets  Fancy dress costumes, hats, bags, scarves, jewellery, shoes  Buckets  Fancy dress costumes, hats, bags, scarves, jewellery, shoes  Buckets  Trugs and flexi tubs  Bamboo  Retting  Willow for weaving baskets  Kitchen ware – pots, pans, utensils, cake tins, foil tins, tins of different sizes  Plastic boxes for storage.  Wooden boxes for storage  Wooden boxes for storage  Large paint brushes, window                                                                                                                                                                                                                                                                                                                                                                                                                                                                                                                                                                                                                                                                                                                                                                                                                                                                                                                                                                                                                                                                                                                                                                                                                                                                                                                                                                                                                                        | baskets                                             |                                   |                              |
| Cable reels of all sizes and materials  Large plant pots  Fancy dress costumes, hats, bags, scarves, jewellery, shoes  Tarpaulin, tent pegs, mesh, ropes, tent clips, tents for den building  Pallets  Netting and landscape netting  Buckets, tubs, laundry baskets  Kitchen ware – pots, pans, utensils, cake tins, foil tins, tins of different sizes  Plastic boxes for storage.  Wooden boxes for storage  Large plant pots  Fancy dress costumes, hats, bags, scarves, jewellery, shoes  Buckets  Trugs and flexi tubs  Fabric – curtains, sheets  Fabric – curtains, sheets  Tape measures, builders' tools (plastic)  Pulleys  Stage  Musical instruments                                                                                                                                                                                                                                                                                                                                                                                                                                                                                                                                                                                                                                                                                                                                                                                                                                                                                                                                                                                                                                                                                                                                                                                                                                                                                                                                                                                                                                                              | Guttering and piping                                | Spades, forks, trowels for        | Old street signs, road signs |
| materials  Tarpaulin, tent pegs, mesh, ropes, tent clips, tents for den building  Pallets  Netting and landscape netting  Buckets, tubs, laundry baskets  Kitchen ware – pots, pans, utensils, cake tins, foil tins, tins of different sizes  Plastic boxes for storage  Ware – pots pans, tins of different sizes  Plastic boxes for storage  Ware – pots pans, cylinders, pipettes  Pencil pots  Large trees that have been Buckets  Trugs and flexi tubs  Bamboo  Fabric – curtains, sheets  Tape measures, builders' tools (plastic)  Pulleys  Stage  Musical instruments  Large paint brushes, window                                                                                                                                                                                                                                                                                                                                                                                                                                                                                                                                                                                                                                                                                                                                                                                                                                                                                                                                                                                                                                                                                                                                                                                                                                                                                                                                                                                                                                                                                                                     |                                                     | digging                           | and traffic cones            |
| Tarpaulin, tent pegs, mesh, ropes, tent clips, tents for den building  Pallets  Netting and landscape netting  Buckets, tubs, laundry baskets  Kitchen ware – pots, pans, utensils, cake tins, foil tins, tins of different sizes  Plastic boxes for storage.  Wooden boxes for storage  Varge trees that have been planted  Buckets  Trugs and flexi tubs  Bamboo  Fabric – curtains, sheets  Tape measures, builders' tools (plastic)  Pulleys  Stage  Musical instruments  Large paint brushes, window                                                                                                                                                                                                                                                                                                                                                                                                                                                                                                                                                                                                                                                                                                                                                                                                                                                                                                                                                                                                                                                                                                                                                                                                                                                                                                                                                                                                                                                                                                                                                                                                                      | Cable reels of all sizes and                        | Large plant pots                  | Fancy dress costumes, hats,  |
| Tarpaulin, tent pegs, mesh, ropes, tent clips, tents for den building  Pallets  Netting and landscape netting  Buckets, tubs, laundry baskets  Kitchen ware – pots, pans, utensils, cake tins, foil tins, tins of different sizes  Plastic boxes for storage.  Wooden boxes for storage  Large trees that have been planted  Buckets  Trugs and flexi tubs  Bamboo  Fabric – curtains, sheets  Tape measures, builders' tools (plastic)  Pulleys  Stage  Musical instruments  Large paint brushes, window                                                                                                                                                                                                                                                                                                                                                                                                                                                                                                                                                                                                                                                                                                                                                                                                                                                                                                                                                                                                                                                                                                                                                                                                                                                                                                                                                                                                                                                                                                                                                                                                                      | materials                                           |                                   | bags, scarves, jewellery,    |
| ropes, tent clips, tents for den building  Pallets  Netting and landscape netting  Buckets, tubs, laundry baskets  Kitchen ware – pots, pans, utensils, cake tins, foil tins, tins of different sizes  Plastic boxes for storage.  Wooden boxes for storage  We planted  Dianted  Trugs and flexi tubs  Bamboo  Fabric – curtains, sheets  Fabric – curtains, sheets  Tape measures, builders' tools (plastic) Pulleys  Stage  Pencil pots  Large paint brushes, window                                                                                                                                                                                                                                                                                                                                                                                                                                                                                                                                                                                                                                                                                                                                                                                                                                                                                                                                                                                                                                                                                                                                                                                                                                                                                                                                                                                                                                                                                                                                                                                                                                                        |                                                     |                                   |                              |
| Pallets Pallets Netting and landscape netting  Buckets, tubs, laundry baskets  Kitchen ware – pots, pans, utensils, cake tins, foil tins, tins of different sizes  Plastic boxes for storage.  Wooden boxes for storage  Wetting and landscape Bamboo Fabric – curtains, sheets  Tape measures, builders' tools (plastic) Pulleys  Stage Musical instruments  Large paint brushes, window                                                                                                                                                                                                                                                                                                                                                                                                                                                                                                                                                                                                                                                                                                                                                                                                                                                                                                                                                                                                                                                                                                                                                                                                                                                                                                                                                                                                                                                                                                                                                                                                                          |                                                     |                                   |                              |
| Pallets Netting and landscape netting  Buckets, tubs, laundry baskets  Kitchen ware – pots, pans, utensils, cake tins, foil tins, tins of different sizes  Plastic boxes for storage. Wooden boxes for storage  Netting and landscape netting  Fabric – curtains, sheets  Tape measures, builders' tools (plastic) Pulleys  Stage  Musical instruments  Large paint brushes, window                                                                                                                                                                                                                                                                                                                                                                                                                                                                                                                                                                                                                                                                                                                                                                                                                                                                                                                                                                                                                                                                                                                                                                                                                                                                                                                                                                                                                                                                                                                                                                                                                                |                                                     | planted                           | Trugs and flexi tubs         |
| Buckets, tubs, laundry baskets  Kitchen ware – pots, pans, utensils, cake tins, foil tins, tins of different sizes  Plastic boxes for storage.  Willow for weaving Fabric – curtains, sheets  Tape measures, builders' tools (plastic)  Pulleys  Stage  Musical instruments  Large paint brushes, window                                                                                                                                                                                                                                                                                                                                                                                                                                                                                                                                                                                                                                                                                                                                                                                                                                                                                                                                                                                                                                                                                                                                                                                                                                                                                                                                                                                                                                                                                                                                                                                                                                                                                                                                                                                                                       |                                                     |                                   |                              |
| Buckets, tubs, laundry baskets  Kitchen ware – pots, pans, utensils, cake tins, foil tins, tins of different sizes  Plastic boxes for storage.  Willow for weaving Fabric – curtains, sheets  Tape measures, builders' tools (plastic)  Pulleys  Stage  Musical instruments  Large paint brushes, window                                                                                                                                                                                                                                                                                                                                                                                                                                                                                                                                                                                                                                                                                                                                                                                                                                                                                                                                                                                                                                                                                                                                                                                                                                                                                                                                                                                                                                                                                                                                                                                                                                                                                                                                                                                                                       | Pallets                                             |                                   | Bamboo                       |
| Kitchen ware – pots, pans, utensils, cake tins, foil tins, tins of different sizes  Plastic boxes for storage. Wooden boxes for storage  Large paint brushes, window  Tape measures, builders' tools (plastic) Pulleys  Stage  Musical instruments                                                                                                                                                                                                                                                                                                                                                                                                                                                                                                                                                                                                                                                                                                                                                                                                                                                                                                                                                                                                                                                                                                                                                                                                                                                                                                                                                                                                                                                                                                                                                                                                                                                                                                                                                                                                                                                                             |                                                     | Š                                 |                              |
| Kitchen ware – pots, pans, utensils, cake tins, foil tins, tins of different sizes  Plastic boxes for storage. Wooden boxes for storage  Large paint brushes, window  Tape measures, builders' tools (plastic) Pulleys  Stage  Musical instruments                                                                                                                                                                                                                                                                                                                                                                                                                                                                                                                                                                                                                                                                                                                                                                                                                                                                                                                                                                                                                                                                                                                                                                                                                                                                                                                                                                                                                                                                                                                                                                                                                                                                                                                                                                                                                                                                             | ,                                                   | Willow for weaving                | Fabric – curtains, sheets    |
| utensils, cake tins, foil tins,<br>tins of different sizescylinders, pipettestools (plastic)<br>PulleysPlastic boxes for storage.ClipboardsStageWooden boxes for storagePencil potsMusical instrumentsLarge paint brushes, window                                                                                                                                                                                                                                                                                                                                                                                                                                                                                                                                                                                                                                                                                                                                                                                                                                                                                                                                                                                                                                                                                                                                                                                                                                                                                                                                                                                                                                                                                                                                                                                                                                                                                                                                                                                                                                                                                              |                                                     | luga colon dora funcio            | Tana na agura a buildara'    |
| tins of different sizes  Plastic boxes for storage.  Wooden boxes for storage  Large paint brushes, window  Pulleys  Stage  Musical instruments                                                                                                                                                                                                                                                                                                                                                                                                                                                                                                                                                                                                                                                                                                                                                                                                                                                                                                                                                                                                                                                                                                                                                                                                                                                                                                                                                                                                                                                                                                                                                                                                                                                                                                                                                                                                                                                                                                                                                                                |                                                     |                                   | I                            |
| Plastic boxes for storage. Wooden boxes for storage  Pencil pots  Large paint brushes, window  Stage  Musical instruments                                                                                                                                                                                                                                                                                                                                                                                                                                                                                                                                                                                                                                                                                                                                                                                                                                                                                                                                                                                                                                                                                                                                                                                                                                                                                                                                                                                                                                                                                                                                                                                                                                                                                                                                                                                                                                                                                                                                                                                                      |                                                     | Cylinders, piperies               | ,,,                          |
| Wooden boxes for storage Pencil pots Musical instruments  Large paint brushes, window                                                                                                                                                                                                                                                                                                                                                                                                                                                                                                                                                                                                                                                                                                                                                                                                                                                                                                                                                                                                                                                                                                                                                                                                                                                                                                                                                                                                                                                                                                                                                                                                                                                                                                                                                                                                                                                                                                                                                                                                                                          |                                                     | Cliphogras                        | ,                            |
| Large paint brushes, window                                                                                                                                                                                                                                                                                                                                                                                                                                                                                                                                                                                                                                                                                                                                                                                                                                                                                                                                                                                                                                                                                                                                                                                                                                                                                                                                                                                                                                                                                                                                                                                                                                                                                                                                                                                                                                                                                                                                                                                                                                                                                                    | _                                                   | I                                 | j –                          |
|                                                                                                                                                                                                                                                                                                                                                                                                                                                                                                                                                                                                                                                                                                                                                                                                                                                                                                                                                                                                                                                                                                                                                                                                                                                                                                                                                                                                                                                                                                                                                                                                                                                                                                                                                                                                                                                                                                                                                                                                                                                                                                                                | Wooden boxes for storage                            | •                                 | Mosical Instruments          |
| wasilots, sportiges, blosties,                                                                                                                                                                                                                                                                                                                                                                                                                                                                                                                                                                                                                                                                                                                                                                                                                                                                                                                                                                                                                                                                                                                                                                                                                                                                                                                                                                                                                                                                                                                                                                                                                                                                                                                                                                                                                                                                                                                                                                                                                                                                                                 |                                                     | ,                                 |                              |
| hand brushes                                                                                                                                                                                                                                                                                                                                                                                                                                                                                                                                                                                                                                                                                                                                                                                                                                                                                                                                                                                                                                                                                                                                                                                                                                                                                                                                                                                                                                                                                                                                                                                                                                                                                                                                                                                                                                                                                                                                                                                                                                                                                                                   |                                                     |                                   |                              |