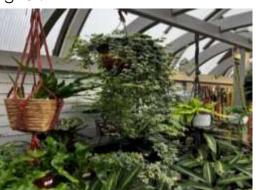

- Large troughs & large plant pots
- Fruit and vegetable seeds
- Large rocks, stones and rockery (no building materials)
- Stackers boxes and large bins to store food
- Pond plants to help clear the water
- Pond filter
- Pea gravel and stones
- Hanging baskets that are empty
- Hanging plants for ducks to hide in

Photos below of the types of plants we are looking for!