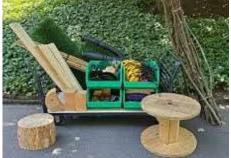

# **Early Years Outdoors**

This term, EYFS have been trying hard to develop the outdoor area to keep the children excited and develop their learning! It is looking great; however, we are on the hunt for a few items to help us get to our vision! If anyone has any of the following items, please could they be dropped into the EYFS outdoor area, or via the school office. Thanks in advance.

| Tyres – tractor, go-cart, bikes, scooter, pram, steering wheels. Car parts  Mheelbarrows (adult or child), small twigs, seashells, beach rocks, driftwood,  Old decking, long pieces of wood, log  Bread crates, vegetable crates, old shopping baskets  Guttering and piping  Cable reels of all sizes and materials  Tarpaulin, tent pegs, mesh, ropes, tent clips, tents for den building  Pallets  Netting and landscape netting  Buckets, tubs, laundry baskets  Kitchen ware – pots, pans, utensils, cake tins, foil tins, fins of different sizes  Plastic boxes for storage  Wheelbarrows (adult or child), small twicks, small twigs, seashells, beach rocks, driftwood,  Wheelbarrows (adult or child), small twigs, seashells, beach rocks, driftwood,  Wheelbarrows (adult or child), small twigs, seashells, beach rocks, driftwood,  Bucks, firb, ball world animals – dinosaurs etc  Bark  Hay bales  Bark  Large and small troughs  Carbert signs, road signs and traffic cones  Fancy dress costumes, hats, bags, scarves, jewellery, shoes  Fancy dress costumes, hats, bags, scarves, jewellery, shoes  Buckets  Trugs and flexi tubs  Trugs and flexi tubs  Bamboo  Bamboo  Bamboo  Fabric – curtains, sheets  Tape measures, builders' tools (plastic)  Pulleys  Plastic boxes for storage  Vooden boxes for storage  Clipboards  Pencil pots  Large paint brushes, window washers, sponges, brushes,                                                                                                                                                                                                                                                                                                                                                                                                                                                                                                                                                                                                                                                                                                     | Loose Parts and Equipment Wish List for Early Years |                                   |                              |
|--------------------------------------------------------------------------------------------------------------------------------------------------------------------------------------------------------------------------------------------------------------------------------------------------------------------------------------------------------------------------------------------------------------------------------------------------------------------------------------------------------------------------------------------------------------------------------------------------------------------------------------------------------------------------------------------------------------------------------------------------------------------------------------------------------------------------------------------------------------------------------------------------------------------------------------------------------------------------------------------------------------------------------------------------------------------------------------------------------------------------------------------------------------------------------------------------------------------------------------------------------------------------------------------------------------------------------------------------------------------------------------------------------------------------------------------------------------------------------------------------------------------------------------------------------------------------------------------------------------------------------------------------------------------------------------------------------------------------------------------------------------------------------------------------------------------------------------------------------------------------------------------------------------------------------------------------------------------------------------------------------------------------------------------------------------------------------------------------------------------------------|-----------------------------------------------------|-----------------------------------|------------------------------|
| steering wheels. Car parts Small shopping trolleys  Old decking, long pieces of wood, log  Bread crates, vegetable crates, old shopping baskets  Guttering and piping  Cable reels of all sizes and materials  Tarpaulin, tent pegs, mesh, ropes, tent clips, tents for den building  Pallets  Netting and landscape netting  Buckets, tubs, laundry baskets  Kitchen ware – pots, pans, utensils, cake tins, foil tins, fins of different sizes  Plastic boxes for storage  Wheelbarrows (adult or child), small twigs, seashells, beach rocks, driftwood,  Small world animals – dinosaurs etc  Small world animals – dinosaurs etc  Small world animals – Bark  Bark  Large and small troughs  Cable reels of all sizes and digging  Large plant pots  Fancy dress costumes, hats, bags, scarves, jewellery, shoes  Fancy dress costumes, for scarves, jewellery, shoes  Fancy dress costumes, for storage and traffic cones  Fancy dress costu | Tyres – tractor, go-cart,                           | Diggers, cars, and trucks         | Natural items – stones, tree |
| Car parts small shopping trolleys rocks, driftwood, Old decking, long pieces of wood, log  Bread crates, vegetable crates, old shopping baskets  Guttering and piping  Cable reels of all sizes and materials  Tarpaulin, tent pegs, mesh, ropes, tent clips, tents for den building  Pallets  Netting and landscape netting  Buckets, tubs, laundry baskets  Kitchen ware – pots, pans, utensils, cake tins, foil tins, fins of different sizes  Plastic boxes for storage  Vanil world animals – Hay bales  Bark  Hay bales  Bark  Large and small troughs  Cable reels of all sizes – preferably wooden or plastic  Spades, forks, trowels for digging and traffic cones  Fancy dress costumes, hats, bags, scarves, jewellery, shoes  Fancy dress costumes, for storage, speellery, shoes  Fancy dress costumes, hats, bags, scarves, jewellery, shoes | ·                                                   |                                   |                              |
| Old decking, long pieces of wood, log dinosaurs etc dinosaurs etc Bark  Bread crates, vegetable crates, old shopping baskets  Guttering and piping  Cable reels of all sizes and materials  Tarpaulin, tent pegs, mesh, ropes, tent clips, tents for den building  Buckets, tubs, laundry baskets  Kitchen ware – pots, pans, utensils, cake tins, foil tins, tins of different sizes  Plastic boxes for storage.  Wooden boxes for storage  Small world animals – dinosaurs etc Bark  Small world animals – dinosaurs etc Bark  Large and small troughs  Cable reels of all sizes and preferably wooden or plastic  Small world animals – dinosaurs etc Bark  Large and small troughs  Cable reels of all sizes and diagging Large plant pots Large plant pots  Fancy dress costumes, hats, bags, scarves, jewellery, shoes  Fancy dress costumes, hats,  | •                                                   | Wheelbarrows (adult or child),    | _                            |
| Bread crates, vegetable crates, old shopping baskets  Guttering and piping  Cable reels of all sizes and materials  Tarpaulin, tent pegs, mesh, ropes, tent clips, tent sfor den building  Buckets, tubs, laundry baskets  Kitchen ware – pots, pans, utensils, cake tins, foil tins, tins of different sizes  Plastic boxes for storage  Wooden boxes for storage  Bread crates, vegetable Small world people of all sizes – preferably wooden or plastic basizes — preferably wooden or plastic  Small world people of all sizes — Large and small troughs  Large plant pots  Clid street signs, road signs and traffic cones  Fancy dress costumes, hats, bags, scarves, jewellery, shoes  Fancy dress castumes, hats, bags, road signs, and traffic cones                                                                                                                                                                                                                        | Car parts                                           | small shopping trolleys           | rocks, driftwood,            |
| Bread crates, vegetable crates, old shopping baskets  Guttering and piping  Cable reels of all sizes and materials  Tarpaulin, tent pegs, mesh, ropes, tent clips, tents for den building  Pallets  Netting and landscape netting  Buckets, tubs, laundry baskets  Kitchen ware – pots, pans, utensils, cake tins, foil tins, tins of different sizes  Plastic boxes for storage  Wooden boxes for storage  Small world people of all sizes – preferably wooden or plastic signs, road signs, and traffic cones  Large plant pots  Large and small troughs  Old street signs, road signs, and traffic cones  Fancy dress costumes, hats, bags, scarves, jewellery, shoes  Trugs and flexi tubs  Trugs and serves, wooden preferable preferable preferable preferable | Old decking, long pieces of                         | Small world animals –             | Hay bales                    |
| crates, old shopping baskets  Guttering and piping  Cable reels of all sizes and materials  Tarpaulin, tent pegs, mesh, ropes, tent clips, tents for den building  Pallets  Netting and landscape netting  Buckets, tubs, laundry baskets  Kitchen ware – pots, pans, utensils, cake tins, foil tins, tins of different sizes  Plastic boxes for storage  Wooden boxes for storage  Datages, forks, trowels for digging  Large plant pots  Large plant pots  Large plant pots  Fancy dress costumes, hats, bags, scarves, jewellery, shoes  Buckets  Trugs and flexi tubs  Bamboo  Fabric – curtains, sheets  Tape measures, builders' tools (plastic) Pulleys  Plastic boxes for storage.  Clipboards Pencil pots Large paint brushes, window                                                                                                                                                                                                                                                                                                                                                                                                                                                                                                                                                                                                                                                                                                                                                                                                                                                                                                                                                                                                                                                                                                                                                                                          | wood, log                                           | dinosaurs etc                     | Bark                         |
| baskets Guttering and piping Spades, forks, trowels for digging and traffic cones  Cable reels of all sizes and materials  Cable reels of all sizes and digging and traffic cones  Earge plant pots  Fancy dress costumes, hats, bags, scarves, jewellery, shoes  Buckets  Trugs and flexi tubs  Trugs and flexi tubs  Bamboo  Buckets, tubs, laundry baskets  Kitchen ware – pots, pans, utensils, cake tins, foil tins, tins of different sizes  Plastic boxes for storage.  Wooden boxes for storage  Wooden boxes for storage  Large plant pots  Large plant pots  Large plant pots  Large plant pots  Clipboards  Pencil pots  Large paint brushes, window                                                                                                                                                                                                                                                                                                                                                                                                                                                                                                                                                                                                                                                                                                                                                                                                                                                                                                                                                                                                                                                                                                                                                                                                                                                                                                                                        | Bread crates, vegetable                             | Small world people of all sizes – | Large and small troughs      |
| Guttering and piping  Spades, forks, trowels for digging  Cable reels of all sizes and materials  Cable reels of all sizes and materials  Cable reels of all sizes and materials  Large plant pots  Fancy dress costumes, hats, bags, scarves, jewellery, shoes  Fancy dress costumes, hats, bags, scarves, jewellery, shoes  Tarpaulin, tent pegs, mesh, ropes, tent clips, tents for den building  Pallets  Netting and landscape netting  Buckets, tubs, laundry baskets  Kitchen ware – pots, pans, utensils, cake tins, foil tins, tins of different sizes  Plastic boxes for storage.  Wooden boxes for storage  Clipboards Pencil pots  Large paint brushes, window  Clid street signs, road signs and traffic cones  Fancy dress costumes, hats, bags, scarves, jewellery, shoes  Buckets  Trugs and flexi tubs  Fabric – curtains, sheets  Tape measures, builders' tools (plastic) Pulleys  Stage  Musical instruments                                                                                                                                                                                                                                                                                                                                                                                                                                                                                                                                                                                                                                                                                                                                                                                                                                                                                                                                                                                                                                                                                                                                                                                               | crates, old shopping                                | preferably wooden or plastic      |                              |
| Cable reels of all sizes and materials  Cable reels of all sizes and materials  Large plant pots  Earge plant pots  Large plant pots  Fancy dress costumes, hats, bags, scarves, jewellery, shoes  Fancy dress costumes, hats, bags, scarves, jewellery, shoes  Buckets  Fancy dress costumes, hats, bags, scarves, jewellery, shoes  Buckets  Fancy dress costumes, hats, bags, scarves, jewellery, shoes  Buckets  Trugs and flexi tubs  Bamboo  Retting  Willow for weaving baskets  Kitchen ware – pots, pans, utensils, cake tins, foil tins, tins of different sizes  Plastic boxes for storage.  Wooden boxes for storage  Wooden boxes for storage  Large paint brushes, window                                                                                                                                                                                                                                                                                                                                                                                                                                                                                                                                                                                                                                                                                                                                                                                                                                                                                                                                                                                                                                                                                                                                                                                                                                                                                                                                                                                                                                        | baskets                                             |                                   |                              |
| Cable reels of all sizes and materials  Large plant pots  Fancy dress costumes, hats, bags, scarves, jewellery, shoes  Tarpaulin, tent pegs, mesh, ropes, tent clips, tents for den building  Pallets  Netting and landscape netting  Buckets, tubs, laundry baskets  Kitchen ware – pots, pans, utensils, cake tins, foil tins, tins of different sizes  Plastic boxes for storage.  Wooden boxes for storage  Large plant pots  Fancy dress costumes, hats, bags, scarves, jewellery, shoes  Buckets  Trugs and flexi tubs  Fabric – curtains, sheets  Fabric – curtains, sheets  Tape measures, builders' tools (plastic)  Pulleys  Stage  Musical instruments                                                                                                                                                                                                                                                                                                                                                                                                                                                                                                                                                                                                                                                                                                                                                                                                                                                                                                                                                                                                                                                                                                                                                                                                                                                                                                                                                                                                                                                              | Guttering and piping                                | Spades, forks, trowels for        | Old street signs, road signs |
| materials  Tarpaulin, tent pegs, mesh, ropes, tent clips, tents for den building  Pallets  Netting and landscape netting  Buckets, tubs, laundry baskets  Kitchen ware – pots, pans, utensils, cake tins, foil tins, tins of different sizes  Plastic boxes for storage  Ware – pots pans, tins of different sizes  Plastic boxes for storage  Ware – pots pans, cylinders, pipettes  Pencil pots  Large trees that have been Buckets  Trugs and flexi tubs  Bamboo  Fabric – curtains, sheets  Tape measures, builders' tools (plastic)  Pulleys  Stage  Musical instruments  Large paint brushes, window                                                                                                                                                                                                                                                                                                                                                                                                                                                                                                                                                                                                                                                                                                                                                                                                                                                                                                                                                                                                                                                                                                                                                                                                                                                                                                                                                                                                                                                                                                                     |                                                     | digging                           | and traffic cones            |
| Tarpaulin, tent pegs, mesh, ropes, tent clips, tents for den building  Pallets  Netting and landscape netting  Buckets, tubs, laundry baskets  Kitchen ware – pots, pans, utensils, cake tins, foil tins, tins of different sizes  Plastic boxes for storage.  Wooden boxes for storage  Varge trees that have been planted  Buckets  Trugs and flexi tubs  Bamboo  Fabric – curtains, sheets  Tape measures, builders' tools (plastic)  Pulleys  Stage  Musical instruments  Large paint brushes, window                                                                                                                                                                                                                                                                                                                                                                                                                                                                                                                                                                                                                                                                                                                                                                                                                                                                                                                                                                                                                                                                                                                                                                                                                                                                                                                                                                                                                                                                                                                                                                                                                      | Cable reels of all sizes and                        | Large plant pots                  | Fancy dress costumes, hats,  |
| Tarpaulin, tent pegs, mesh, ropes, tent clips, tents for den building  Pallets  Netting and landscape netting  Buckets, tubs, laundry baskets  Kitchen ware – pots, pans, utensils, cake tins, foil tins, tins of different sizes  Plastic boxes for storage.  Wooden boxes for storage  Large trees that have been planted  Buckets  Trugs and flexi tubs  Bamboo  Fabric – curtains, sheets  Tape measures, builders' tools (plastic)  Pulleys  Stage  Musical instruments  Large paint brushes, window                                                                                                                                                                                                                                                                                                                                                                                                                                                                                                                                                                                                                                                                                                                                                                                                                                                                                                                                                                                                                                                                                                                                                                                                                                                                                                                                                                                                                                                                                                                                                                                                                      | materials                                           |                                   | bags, scarves, jewellery,    |
| ropes, tent clips, tents for den building  Pallets  Netting and landscape netting  Buckets, tubs, laundry baskets  Kitchen ware – pots, pans, utensils, cake tins, foil tins, tins of different sizes  Plastic boxes for storage.  Wooden boxes for storage  We planted  Dianted  Trugs and flexi tubs  Bamboo  Fabric – curtains, sheets  Fabric – curtains, sheets  Tape measures, builders' tools (plastic) Pulleys  Stage  Pencil pots  Large paint brushes, window                                                                                                                                                                                                                                                                                                                                                                                                                                                                                                                                                                                                                                                                                                                                                                                                                                                                                                                                                                                                                                                                                                                                                                                                                                                                                                                                                                                                                                                                                                                                                                                                                                                        |                                                     |                                   |                              |
| Pallets Pallets Netting and landscape netting  Buckets, tubs, laundry baskets  Kitchen ware – pots, pans, utensils, cake tins, foil tins, tins of different sizes  Plastic boxes for storage.  Wooden boxes for storage  Wetting and landscape Bamboo Fabric – curtains, sheets  Tape measures, builders' tools (plastic) Pulleys  Stage Musical instruments  Large paint brushes, window                                                                                                                                                                                                                                                                                                                                                                                                                                                                                                                                                                                                                                                                                                                                                                                                                                                                                                                                                                                                                                                                                                                                                                                                                                                                                                                                                                                                                                                                                                                                                                                                                          |                                                     |                                   |                              |
| Pallets Netting and landscape netting  Buckets, tubs, laundry baskets  Kitchen ware – pots, pans, utensils, cake tins, foil tins, tins of different sizes  Plastic boxes for storage. Wooden boxes for storage  Netting and landscape netting  Fabric – curtains, sheets  Tape measures, builders' tools (plastic) Pulleys  Stage  Musical instruments  Large paint brushes, window                                                                                                                                                                                                                                                                                                                                                                                                                                                                                                                                                                                                                                                                                                                                                                                                                                                                                                                                                                                                                                                                                                                                                                                                                                                                                                                                                                                                                                                                                                                                                                                                                                |                                                     | planted                           | Trugs and flexi tubs         |
| Buckets, tubs, laundry baskets  Kitchen ware – pots, pans, utensils, cake tins, foil tins, tins of different sizes  Plastic boxes for storage.  Willow for weaving Fabric – curtains, sheets  Tape measures, builders' tools (plastic)  Pulleys  Stage  Musical instruments  Large paint brushes, window                                                                                                                                                                                                                                                                                                                                                                                                                                                                                                                                                                                                                                                                                                                                                                                                                                                                                                                                                                                                                                                                                                                                                                                                                                                                                                                                                                                                                                                                                                                                                                                                                                                                                                                                                                                                                       |                                                     |                                   |                              |
| Buckets, tubs, laundry baskets  Kitchen ware – pots, pans, utensils, cake tins, foil tins, tins of different sizes  Plastic boxes for storage.  Willow for weaving Fabric – curtains, sheets  Tape measures, builders' tools (plastic)  Pulleys  Stage  Musical instruments  Large paint brushes, window                                                                                                                                                                                                                                                                                                                                                                                                                                                                                                                                                                                                                                                                                                                                                                                                                                                                                                                                                                                                                                                                                                                                                                                                                                                                                                                                                                                                                                                                                                                                                                                                                                                                                                                                                                                                                       | Pallets                                             |                                   | Bamboo                       |
| Kitchen ware – pots, pans, utensils, cake tins, foil tins, tins of different sizes  Plastic boxes for storage. Wooden boxes for storage  Large paint brushes, window  Tape measures, builders' tools (plastic) Pulleys  Stage  Musical instruments                                                                                                                                                                                                                                                                                                                                                                                                                                                                                                                                                                                                                                                                                                                                                                                                                                                                                                                                                                                                                                                                                                                                                                                                                                                                                                                                                                                                                                                                                                                                                                                                                                                                                                                                                                                                                                                                             |                                                     | Š                                 |                              |
| Kitchen ware – pots, pans, utensils, cake tins, foil tins, tins of different sizes  Plastic boxes for storage. Wooden boxes for storage  Large paint brushes, window  Tape measures, builders' tools (plastic) Pulleys  Stage  Musical instruments                                                                                                                                                                                                                                                                                                                                                                                                                                                                                                                                                                                                                                                                                                                                                                                                                                                                                                                                                                                                                                                                                                                                                                                                                                                                                                                                                                                                                                                                                                                                                                                                                                                                                                                                                                                                                                                                             | ,                                                   | Willow for weaving                | Fabric – curtains, sheets    |
| utensils, cake tins, foil tins,<br>tins of different sizescylinders, pipettestools (plastic)<br>PulleysPlastic boxes for storage.ClipboardsStageWooden boxes for storagePencil potsMusical instrumentsLarge paint brushes, window                                                                                                                                                                                                                                                                                                                                                                                                                                                                                                                                                                                                                                                                                                                                                                                                                                                                                                                                                                                                                                                                                                                                                                                                                                                                                                                                                                                                                                                                                                                                                                                                                                                                                                                                                                                                                                                                                              |                                                     | luga colon dora funcio            | Tana na agura a buildara'    |
| tins of different sizes  Plastic boxes for storage.  Wooden boxes for storage  Large paint brushes, window  Pulleys  Stage  Musical instruments                                                                                                                                                                                                                                                                                                                                                                                                                                                                                                                                                                                                                                                                                                                                                                                                                                                                                                                                                                                                                                                                                                                                                                                                                                                                                                                                                                                                                                                                                                                                                                                                                                                                                                                                                                                                                                                                                                                                                                                |                                                     |                                   | I                            |
| Plastic boxes for storage. Wooden boxes for storage  Pencil pots  Large paint brushes, window  Stage  Musical instruments                                                                                                                                                                                                                                                                                                                                                                                                                                                                                                                                                                                                                                                                                                                                                                                                                                                                                                                                                                                                                                                                                                                                                                                                                                                                                                                                                                                                                                                                                                                                                                                                                                                                                                                                                                                                                                                                                                                                                                                                      |                                                     | Cylinders, piperies               | ,,,                          |
| Wooden boxes for storage Pencil pots Musical instruments  Large paint brushes, window                                                                                                                                                                                                                                                                                                                                                                                                                                                                                                                                                                                                                                                                                                                                                                                                                                                                                                                                                                                                                                                                                                                                                                                                                                                                                                                                                                                                                                                                                                                                                                                                                                                                                                                                                                                                                                                                                                                                                                                                                                          |                                                     | Cliphogras                        | ,                            |
| Large paint brushes, window                                                                                                                                                                                                                                                                                                                                                                                                                                                                                                                                                                                                                                                                                                                                                                                                                                                                                                                                                                                                                                                                                                                                                                                                                                                                                                                                                                                                                                                                                                                                                                                                                                                                                                                                                                                                                                                                                                                                                                                                                                                                                                    | _                                                   | I                                 | j –                          |
|                                                                                                                                                                                                                                                                                                                                                                                                                                                                                                                                                                                                                                                                                                                                                                                                                                                                                                                                                                                                                                                                                                                                                                                                                                                                                                                                                                                                                                                                                                                                                                                                                                                                                                                                                                                                                                                                                                                                                                                                                                                                                                                                | Wooden boxes for storage                            | •                                 | Mosical Instruments          |
| wasilots, sportiges, blosties,                                                                                                                                                                                                                                                                                                                                                                                                                                                                                                                                                                                                                                                                                                                                                                                                                                                                                                                                                                                                                                                                                                                                                                                                                                                                                                                                                                                                                                                                                                                                                                                                                                                                                                                                                                                                                                                                                                                                                                                                                                                                                                 |                                                     | ,                                 |                              |
| hand brushes                                                                                                                                                                                                                                                                                                                                                                                                                                                                                                                                                                                                                                                                                                                                                                                                                                                                                                                                                                                                                                                                                                                                                                                                                                                                                                                                                                                                                                                                                                                                                                                                                                                                                                                                                                                                                                                                                                                                                                                                                                                                                                                   |                                                     |                                   |                              |